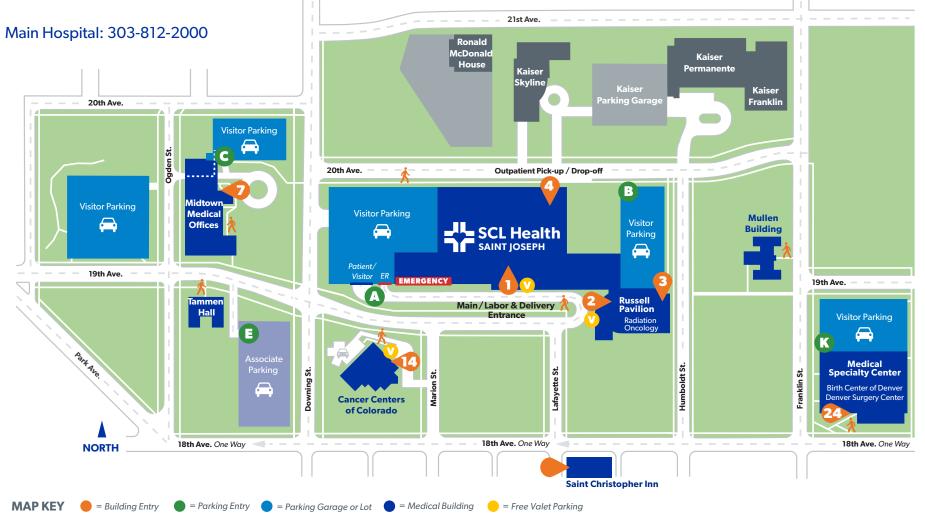

# Campus Map

# Saint Joseph Hospital

1375 East 19th Avenue

#### **Entrance:**

4 Outpatient Pick-up/Drop-off Located off 20th Ave.

#### Where to park:

A Hospital & Emergency Parking Garage

Complimentary Valet Parking

# **Russell Pavilion**

#### **Entrance:**

Russell Pavilion West Entrance

Russell Pavilion East Entrance
• Radiation Oncology

#### Where to park:

**B** Russell Parking Garage

Complimentary Valet Parking

## **Midtown Medical Offices**

1960 Ogden Street

# **Entrance:**

7 Midtown Medical Offices Entrance

#### Where to park:

C Midtown Parking Garage

#### **Cancer Centers of Colorado**

1825 Marion Street

# Entrance:

Cancer Centers of Colorado
Entrance

## Where to park:

Complimentary Valet Parking

# **Medical Specialty Center**

1830 Franklin Street

# **Entrance:**

24 Medical Specialty Center Entrance

- Birth Center of Denver
- Denver Surgery Center

# Where to park:

K Visitor Parking

# Saint Christopher Inn

1780 North Lafayette Street

#### **Entrance:**

Saint Christopher Inn Entrance

#### Where to park:

Adjacent Lot