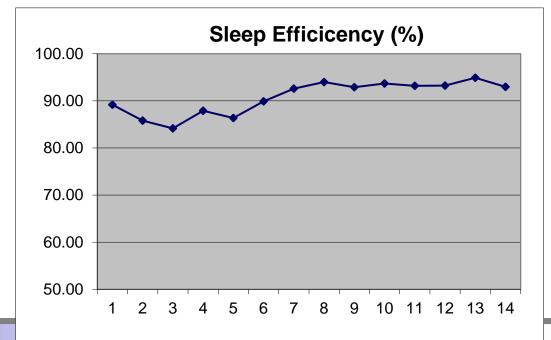

|                                                |                                                |                                                |
| How would you rate the<br>quality of your sleep?                         | Very poor<br>Poor<br>Fair<br>Good<br>Very good |
| Comments (if applicable)                                                 | l have a cold                                  |                                                |                                                |                                                |                                                |                                                |                                                |                                                |

















#### 9 month female, cri-du-chat syndrome

| National Jewish   Health   Science Transforming Life* | F=SOLID FOOD<br>T=tylenol                   |
|-------------------------------------------------------|---------------------------------------------|
| Name:                                                 |                                             |
| Date Started: / / Date Ended: / /                     |                                             |
| List Medications: Midnight Noon                       |                                             |
| Day 6p 7 8 9 10 11 12 1 2 3 4 5 6 7 8 9 10 11 12      | 1 2 3 4 5 Comments                          |
| 8 23-24 V 4 F                                         | 3.75 TH T=tyelonol collinge                 |
| 8/24-25 15 5 2 4 1 2 F