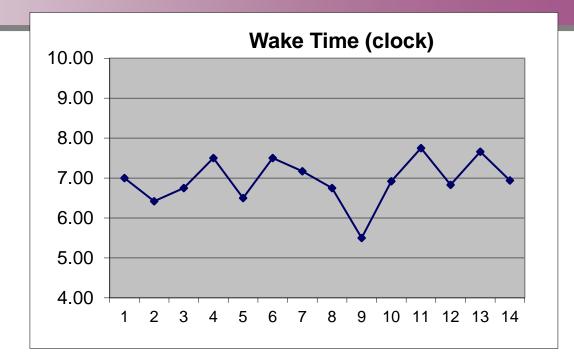

|                                                |                                                |                                                |                                                |
| How would you rate the<br>quality of your sleep?                         | Very poor<br>Poor<br>Fair<br>Good<br>Very good |
| Comments (if applicable)                                                 | l have a cold                                  |                                                |                                                |                                                |                                                |                                                |                                                |                                                |

















#### 9 month female, cri-du-chat syndrome

| National Jewish   Health   Science Transforming Life* | F=SOLID FOOD<br>T=tylenol                   |
|-------------------------------------------------------|---------------------------------------------|
| Name:                                                 |                                             |
| Date Started: / / Date Ended: / /                     |                                             |
| List Medications: Midnight Noon                       |                                             |
| Day 6p 7 8 9 10 11 12 1 2 3 4 5 6 7 8 9 10 11 12      | 1 2 3 4 5 Comments                          |
| 8 23-24 V 4 F                                         | 3.75 TH T=tyelonol collinge                 |
| 8/24-25 15 5