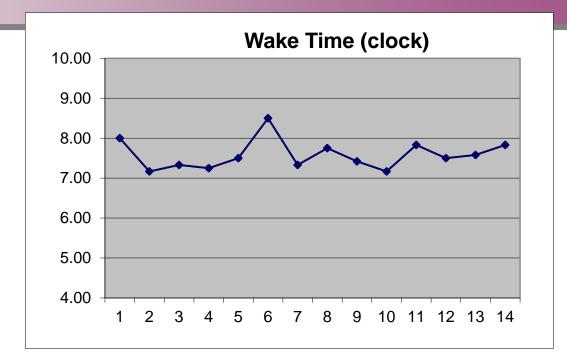

|                                                |                                                |                                                |
| How would you rate the<br>quality of your sleep?                         | Very poor<br>Poor<br>Fair<br>Good<br>Very good |
| Comments (if applicable)                                                 | l have a cold                                  |                                                |                                                |                                                |                                                |                                                |                                                |                                                |

















#### 9 month female, cri-du-chat syndrome

| National Jewish   Health   Science Transforming Life* | F=SOLID FOOD<br>T=tylenol                   |
|-------------------------------------------------------|---------------------------------------------|
| Name:                                                 |                                             |
| Date Started: / / Date Ended: / /                     |                                             |
| List Medications: Midnight Noon                       |                                             |
| Day 6p 7 8 9 10 11 12 1 2 3 4 5 6 7 8 9 10 11 12      | 1 2 3 4 5 Comments                          |
| 8 23-24 V 4 F                                         | 3.75 TH T=tyelonol collinge                 |
| 8/24-25 15 5 2 4 1 2 F