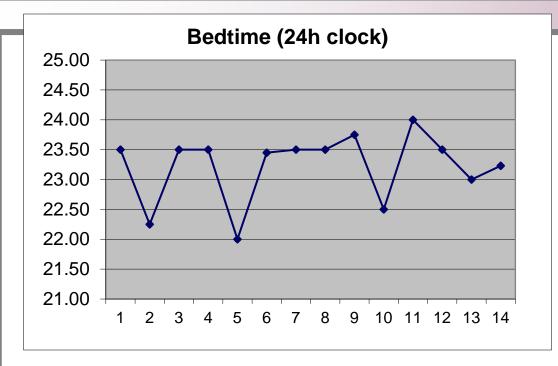

|                                                |                                                |                                                |                                                |
| How would you rate the<br>quality of your sleep?                         | Very poor<br>Poor<br>Fair<br>Good<br>Very good |
| Comments (if applicable)                                                 | l have a cold                                  |                                                |                                                |                                                |                                                |                                                |                                                |                                                |

















#### 9 month female, cri-du-chat syndrome

| National Jewish   Health   Science Transforming Life* | F=SOLID FOOD<br>T=tylenol                   |
|-------------------------------------------------------|---------------------------------------------|
| Name:                                                 |                                             |
| Date Started: / / Date Ended: / /                     |                                             |
| List Medications: Midnight Noon                       |                                             |
| Day 6p 7 8 9 10 11 12 1 2 3 4 5 6 7 8 9 10 11 12      | 1 2 3 4 5 Comments                          |
| 8 23-24 V 4 F                                         | 3.75 TH T=tyelonol collinge                 |
| 8/24-25 15