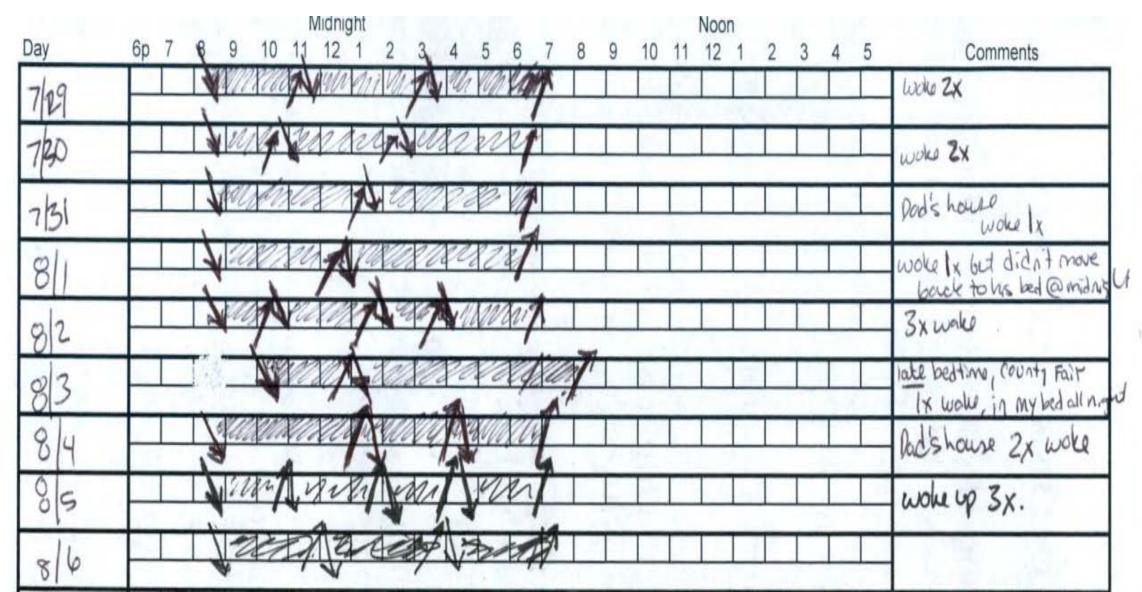

| Istrap in Carizod nap<br>Started in car            |
| Saturday          |                                                        | * //                                               |
| Sunday            |                                                        |                                                    |
| Monday            |                                                        |                                                    |
| Tuesday           |                                                        | The second                                         |
| CO III            |                                                        |                                                    |

# 10 yr old female with asthma & allergies



# 16 yr old male, ADHD, asthma, allergies

| List Medication | 6p 7 8 9 10 11 12 1 2 3 4 5 6 7 8 9 10 11 12 1 2 3 4 5