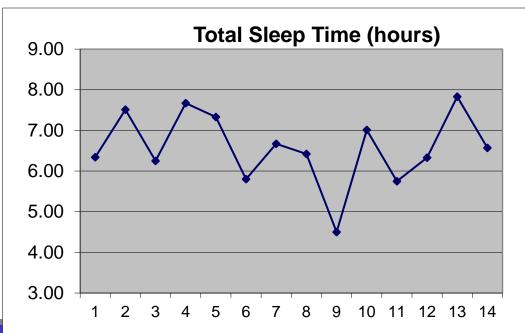

|                                                |                                                |                                                |                                                |
| How would you rate the<br>quality of your sleep?                         | Very poor<br>Poor<br>Fair<br>Good<br>Very good |
| Comments (if applicable)                                                 | l have a cold                                  |                                                |                                                |                                                |                                                |                                                |                                                |                                                |

















#### 9 month female, cri-du-chat syndrome

| National Jewish   Health   Science Transforming Life* | F=SOLID FOOD<br>T=tylenol                   |
|-------------------------------------------------------|---------------------------------------------|
| Name:                                                 |                                             |
| Date Started: / / Date Ended: / /                     |                                             |
| List Medications: Midnight Noon                       |                                             |
| Day 6p 7 8 9 10 11 12 1 2 3 4 5 6 7 8 9 10 11 12      | 1 2 3 4 5 Comments                          |
| 8 23-24 V 4 F                                         | 3.75 TH T=tyelonol collinge                 |
| 8/24-25 15 5 2