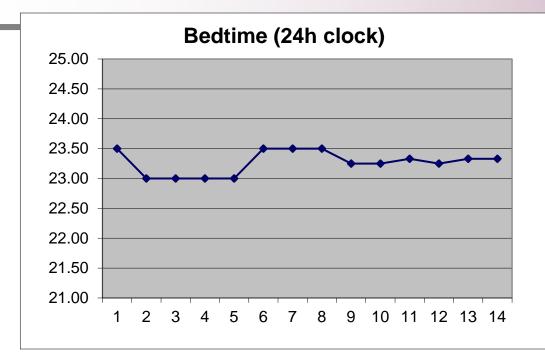

|                                                |                                                |                                                |
| How would you rate the<br>quality of your sleep?                         | Very poor<br>Poor<br>Fair<br>Good<br>Very good |
| Comments (if applicable)                                                 | l have a cold                                  |                                                |                                                |                                                |                                                |                                                |                                                |                                                |

















#### 9 month female, cri-du-chat syndrome

| National Jewish   Health   Science Transforming Life* | F=SOLID FOOD<br>T=tylenol                   |
|-------------------------------------------------------|---------------------------------------------|
| Name:                                                 |                                             |
| Date Started: / / Date Ended: / /                     |                                             |
| List Medications: Midnight Noon                       |                                             |
| Day 6p 7 8 9 10 11 12 1 2 3 4 5 6 7 8 9 10 11 12      | 1 2 3 4 5 Comments                          |
| 8 23-24 V 4 F                                         | 3.75 TH T=tyelonol collinge                 |
| 8/24-25 15 5 2 4 1