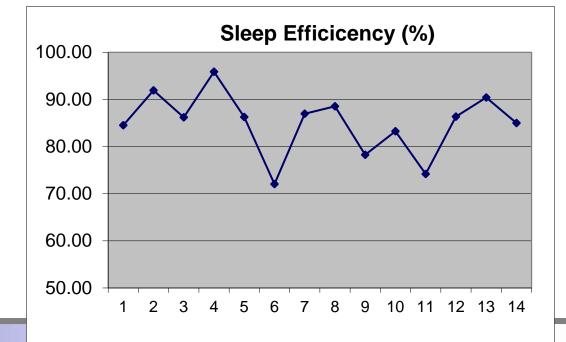

|                                                |                                                |                                                |                                                |
| How would you rate the<br>quality of your sleep?                         | Very poor<br>Poor<br>Fair<br>Good<br>Very good |
| Comments (if applicable)                                                 | l have a cold                                  |                                                |                                                |                                                |                                                |                                                |                                                |                                                |

















#### 9 month female, cri-du-chat syndrome

| National Jewish   Health   Science Transforming Life* | F=SOLID FOOD<br>T=tylenol                   |
|-------------------------------------------------------|---------------------------------------------|
| Name:                                                 |                                             |
| Date Started: / / Date Ended: / /                     |                                             |
| List Medications: Midnight Noon                       |                                             |
| Day 6p 7 8 9 10 11 12 1 2 3 4 5 6 7 8 9 10 11 12      | 1 2 3 4 5 Comments                          |
| 8 23-24 V 4 F                                         | 3.75 TH T=tyelonol collinge                 |
| 8/24-25 15 5 2 4