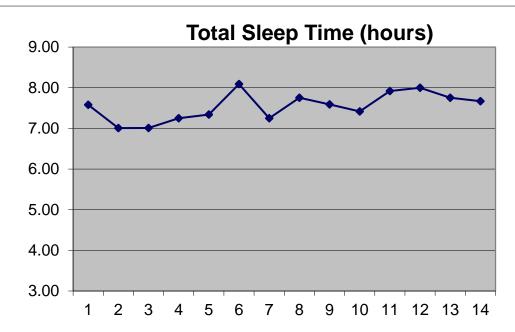

|                                                |                                                |                                                |
| How would you rate the<br>quality of your sleep?                         | Very poor<br>Poor<br>Fair<br>Good<br>Very good |
| Comments (if applicable)                                                 | l have a cold                                  |                                                |                                                |                                                |                                                |                                                |                                                |                                                |

















#### 9 month female, cri-du-chat syndrome

| National Jewish   Health   Science Transforming Life* | F=SOLID FOOD<br>T=tylenol                   |
|-------------------------------------------------------|---------------------------------------------|
| Name:                                                 |                                             |
| Date Started: / / Date Ended: / /                     |                                             |
| List Medications: Midnight Noon                       |                                             |
| Day 6p 7 8 9 10 11 12 1 2 3 4 5 6 7 8 9 10 11 12      | 1 2 3 4 5 Comments                          |
| 8 23-24 V 4 F                                         | 3.75 TH T=tyelonol collinge                 |
| 8/24-25 15 5 2 4 1 2