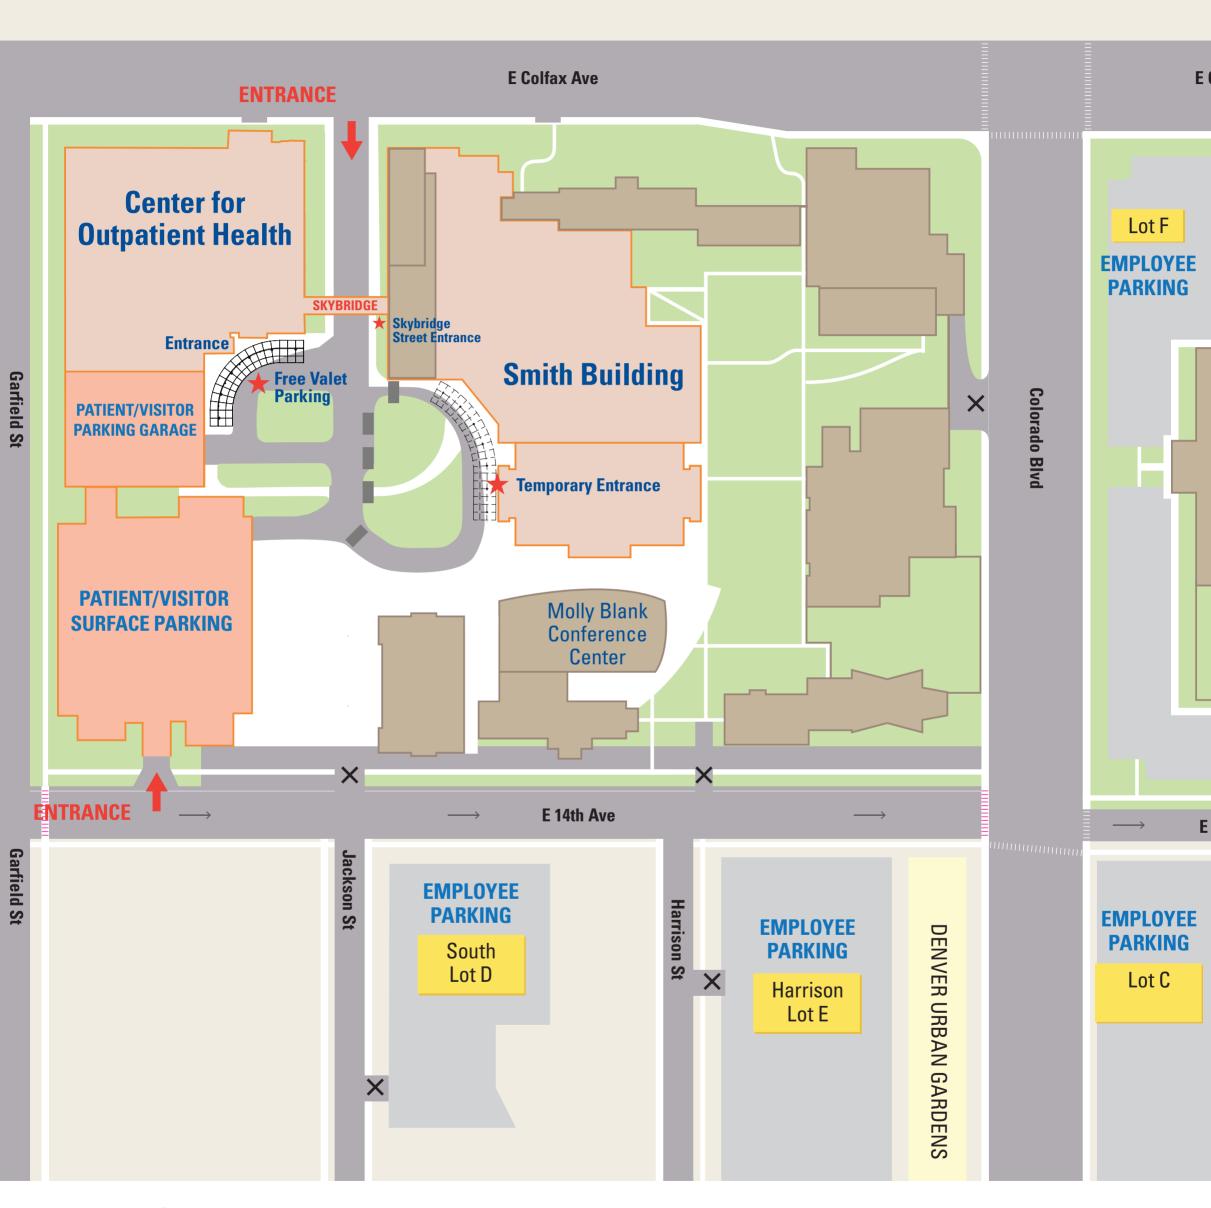

## PATIENT/VISITOR PARKING (Map K)

Free valet parking available.

1400 Jackson St. Denver, CO 80206 877.225.5654 njhealth.org

## Where to Go - National Jewish Health Main Campus

The National Jewish Health Main Campus is located at 1400 Jackson Street, Denver, CO 80206 (at Colorado Blvd & Colfax Ave). Please see the Parking Map and Driving Directions for additional detail. Ages 12 and Older: Come to the main entrance and after a brief COVID-19 health screening, you will be directed your vaccination location. Ages 5-11: Please enter the Skybridge Entrance, which is an exterior door located underneath the Smith Family Skybridge on the east side, across from the Center for Outpatient Health. (If you enter off of Colfax, you will see this door on the left as you pull in.) You will be directed to your vaccination appointment from there.