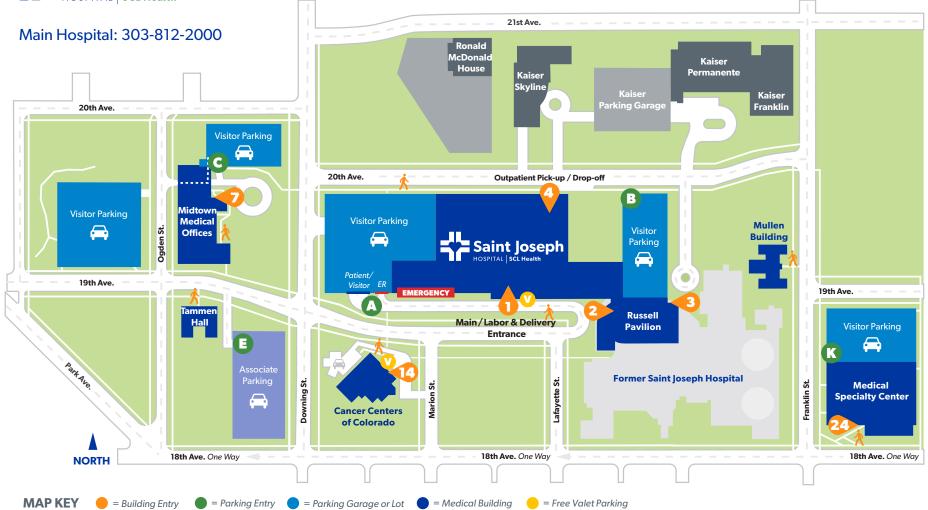

# Campus Map

# **Saint Joseph Hospital**

1375 East 19th Avenue

#### **Entrance:**

1 Hospital Main Entrance

4 Outpatient Pick-up/Drop-off Located off 20th Ave.

## Where to park:

A Hospital & Emergency Parking Garage

√ Complimentary Valet Parking

## **Russell Pavilion**

#### **Entrance:**

Russell Pavilion West Entrance

Russell Pavilion East Entrance

#### Where to park:

**B** Russell Parking Garage

## **Midtown Medical Offices**

1960 Ogden Street

## **Entrance:**

7 Midtown Medical Offices Entrance

#### Where to park:

C Midtown Parking Garage

## **Cancer Centers of Colorado**

1825 Marion Street

#### **Entrance:**

Cancer Centers of Colorado
Entrance

#### Where to park:

Complimentary Valet Parking

## **Medical Specialty Center**

1830 Franklin Street

## **Entrance:**

Medical Specialty Center Entrance

#### Where to park:

**K** Visitor Parking